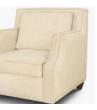

## KWalu. Furnishing the Future™

From tailored back and contemporary track arms to proud pyramid legs, the chair, love seat and sofa of the Lascari Lounge Collection are well-suited for any sophisticated setting. The attached plush pillows can be removed for cleaning and are available with or without piping. Decorative nail head trim is optional.

Model: LAS11A2 32.5W 33D 34.25H 22SW 19.5SD 19SH 26AH

Durable Finish Kwalu's solid surface (1/3" thick) proprietary finish doesn't have any of the drawbacks of wood. The frames are moisture impervious, graffiti-resistant, easy to clean and maintenance-free.