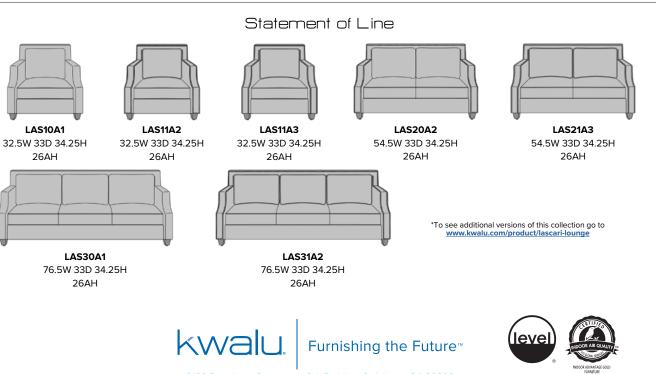

## KWalu. Furnishing the Future™

From tailored back and contemporary track arms to proud pyramid legs, the chair, love seat and sofa of the Lascari Lounge Collection are well-suited for any sophisticated setting. The attached plush pillows can be removed for cleaning and are available with or without piping. Decorative nail head trim is optional.

Model: LAS11A2 32.5W 33D 34.25H 22SW 19.5SD 19SH 26AH

Durable Finish Kwalu's solid surface (1/3" thick) proprietary finish doesn't have any of the drawbacks of wood. The frames are moisture impervious, graffiti-resistant, easy to clean and maintenance-free.

Optional Nail Head Trim Optional nail head trim available on back and arms only.

Number of Seats Choose from 3 seat styles – lounge chair, love seat, and sofa.

6160 Peachtree Dunwoody Rd. Building C, Atlanta, GA 30328 1-877-MY-KWALU **kwalu.com**