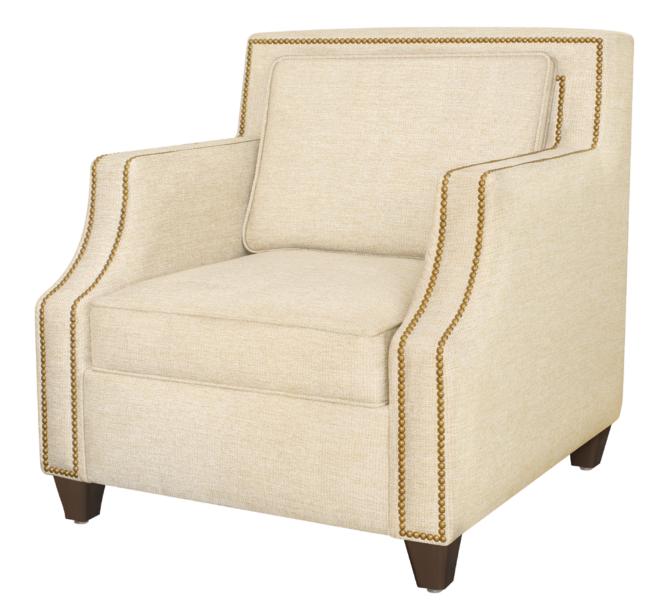

## KWalu. Furnishing the Future™

From tailored back and contemporary track arms to proud pyramid legs, the chair, love seat and sofa of the Lascari Lounge Collection are well-suited for any sophisticated setting. The attached plush pillows can be removed for cleaning and are available with or without piping. Decorative nail head trim is optional.

Model: LAS11A2 32.5W 33D 34.25H 22SW 19.5SD 19SH 26AH

Durable Finish Kwalu's solid surface (1/3" thick) proprietary finish doesn't have any of the drawbacks of wood. The frames are moisture impervious, graffiti-resistant, easy to clean and maintenance-free.

Optional Nail Head Trim Optional nail head trim available on back and arms only.

Number of Seats Choose from 3 seat styles – lounge chair, love seat, and sofa.

6160 Peachtree Dunwoody Rd. Building C, Atlanta, GA 30328 1-877-MY-KWALU **kwalu.com**