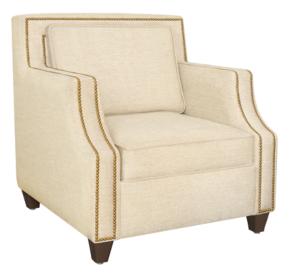

## KWalu. Furnishing the Future™

From tailored back and contemporary track arms to proud pyramid legs, the chair, love seat and sofa of the Lascari Lounge Collection are well-suited for any sophisticated setting. The attached plush pillows can be removed for cleaning and are available with or without piping. Decorative nail head trim is optional.

Optional Nail Head Trim Optional nail head trim available on back and arms only.

Number of Seats Choose from 3 seat styles – lounge chair, love seat, and sofa.

6160 Peachtree Dunwoody Rd. Building C, Atlanta, GA 30328 1-877-MY-KWALU **kwalu.com**