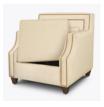

Removable Seat Cushion Removable seat cushion prevents buildup of debris and provides for easy maintenance.

**Optional Piping** Optional piping available on arms and back.

Features

**Optional Pillow Style** Pillows are available with or without piping. Piping on the pillows is optional.